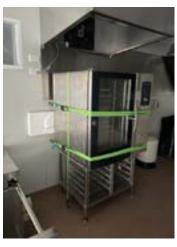

#### 14.4m x 3.3m Transportable Kitchen

14.4m x 3.3m Transportable Kitchen is suitable for upto 60 persons and is complete with cool room, freezer, full kitchen preparation area with equipment. The Kitchen is situated in Perth. There is an option to buy out right.