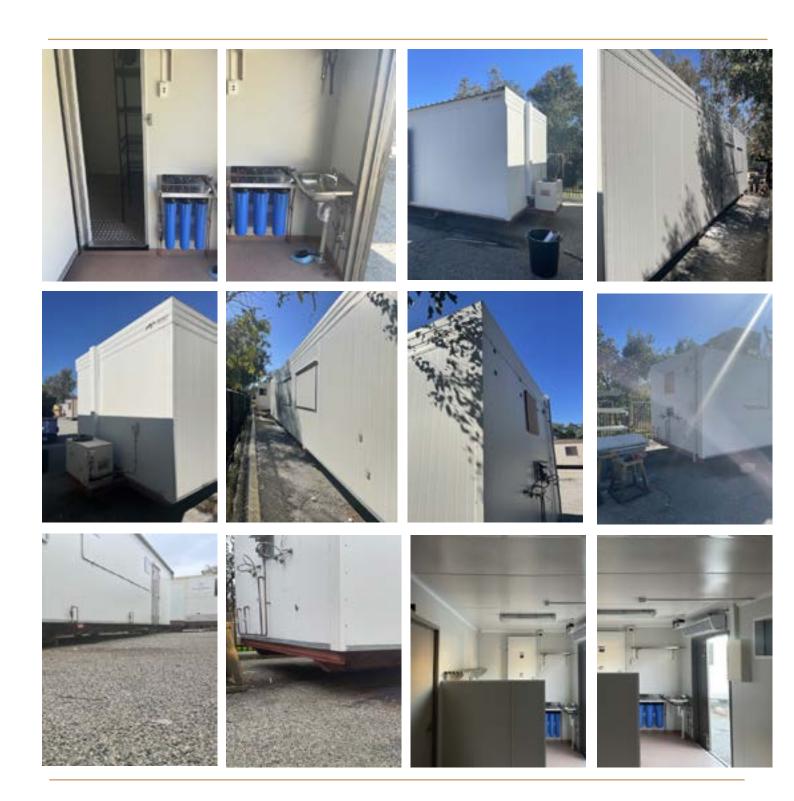

#### 14.4m x 3.3m Transportable Kitchen

14.4m x 3.3m Transportable Kitchen is suitable for upto 60 persons and is complete with cool room, freezer, full kitchen preparation area with equipment. The Kitchen is situated in Perth. There is an option to buy out right.

### Transportable Kitchen 14.4m x 3.3m

14.4m x 3.3m Kitchen 'Used Condition'

Description: 14.4m x 3.3m Kitchen 'Used Condition'

Buy Price: POA Hire Price: POA

Availability: Please contact us to confirm

Supplier Details: Ascention Assets 1300 672 343