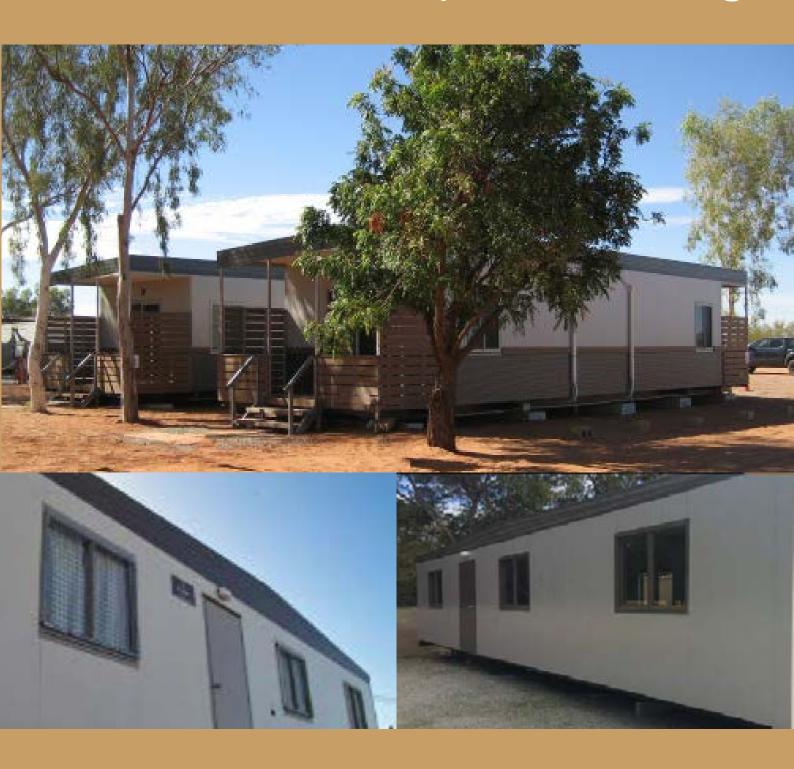

#### 14.4m x 3.3m Transportable Kitchen

14.4m x 3.3m Transportable Kitchen is suitable for upto 60 persons and is complete with cool room, freezer, full kitchen preparation area with equipment. The Kitchen is situated in Perth. There is an option to buy out right.

### Transportable Kitchen 14.4m x 3.3m

14.4m x 3.3m Kitchen 'Used Condition'

Description: 14.4m x 3.3m Kitchen 'Used Condition'

Buy Price: POA Hire Price: POA

Availability: Please contact us to confirm

Supplier Details: Ascention Assets 1300 672 343