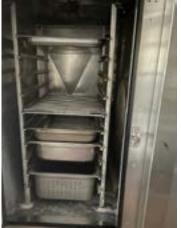

#### 14.4m x 3.3m Transportable Kitchen

14.4m x 3.3m Transportable Kitchen is suitable for upto 60 persons and is complete with cool room, freezer, full kitchen preparation area with equipment. The Kitchen is situated in Perth. There is an option to buy out right.