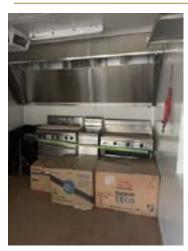

#### 14.4m x 3.3m Transportable Kitchen

14.4m x 3.3m Transportable Kitchen is suitable for upto 60 persons and is complete with cool room, freezer, full kitchen preparation area with equipment. The Kitchen is situated in Perth. There is an option to buy out right.

### Transportable Kitchen 14.4m x 3.3m

14.4m x 3.3m Kitchen 'Used Condition'

Description: 14.4m x 3.3m Kitchen 'Used Condition'

Buy Price: POA Hire Price: POA

Availability: Please contact us to confirm

Supplier Details: Ascention Assets 1300 672 343