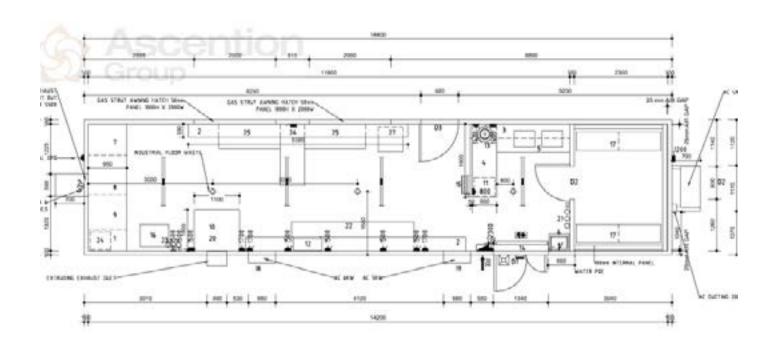

#### 14.4m x 3.3m Transportable Kitchen

14.4m x 3.3m Transportable Kitchen is suitable for upto 60 persons and is complete with cool room, freezer, full kitchen preparation area with equipment. The Kitchen is situated in Perth. There is an option to buy out right.

### Transportable Kitchen 14.4m x 3.3m

14.4m x 3.3m Kitchen 'Used Condition'

Description: 14.4m x 3.3m Kitchen 'Used Condition'

Buy Price: POA Hire Price: POA

Availability: Please contact us to confirm

Supplier Details: Ascention Assets 1300 672 343