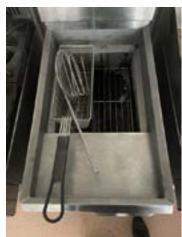

#### 14.4m x 3.3m Transportable Kitchen

14.4m x 3.3m Transportable Kitchen is suitable for upto 60 persons and is complete with cool room, freezer, full kitchen preparation area with equipment. The Kitchen is situated in Perth. There is an option to buy out right.