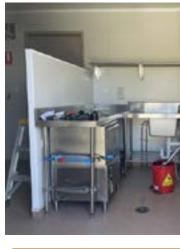

#### 14.4m x 3.3m Transportable Kitchen

14.4m x 3.3m Transportable Kitchen is suitable for upto 60 persons and is complete with cool room, freezer, full kitchen preparation area with equipment. The Kitchen is situated in Perth. There is an option to buy out right.