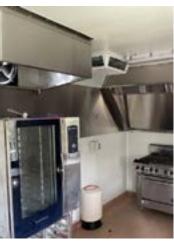

#### 14.4m x 3.3m Transportable Kitchen

14.4m x 3.3m Transportable Kitchen is suitable for upto 60 persons and is complete with cool room, freezer, full kitchen preparation area with equipment. The Kitchen is situated in Perth. There is an option to buy out right.

### Transportable Kitchen 14.4m x 3.3m

14.4m x 3.3m Kitchen 'Used Condition'

Description: 14.4m x 3.3m Kitchen 'Used Condition'

Buy Price: POA Hire Price: POA

Availability: Please contact us to confirm

Supplier Details: Ascention Assets 1300 672 343