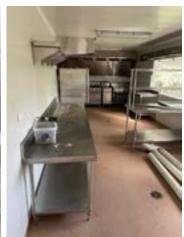

#### 14.4m x 3.3m Transportable Kitchen

14.4m x 3.3m Transportable Kitchen is suitable for upto 60 persons and is complete with cool room, freezer, full kitchen preparation area with equipment. The Kitchen is situated in Perth. There is an option to buy out right.

### Transportable Kitchen 14.4m x 3.3m

14.4m x 3.3m Kitchen 'Used Condition'

Description: 14.4m x 3.3m Kitchen 'Used Condition'

Buy Price: POA Hire Price: POA

Availability: Please contact us to confirm

Supplier Details: Ascention Assets 1300 672 343