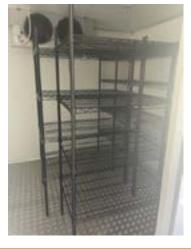

#### 14.4m x 3.3m Transportable Kitchen

14.4m x 3.3m Transportable Kitchen is suitable for upto 60 persons and is complete with cool room, freezer, full kitchen preparation area with equipment. The Kitchen is situated in Perth. There is an option to buy out right.