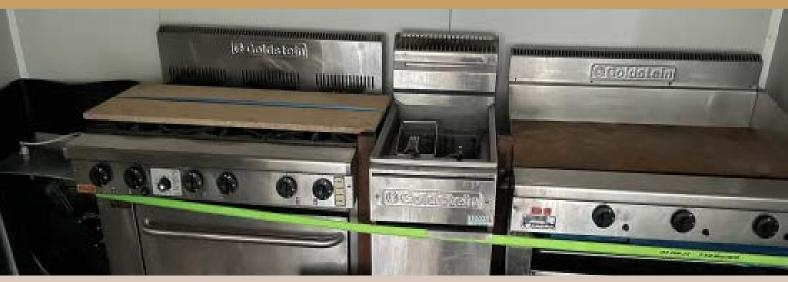

#### 14.4m x 3.3m Transportable Kitchen

14.4m x 3.3m Transportable Kitchen is suitable for upto 60 persons and is complete with cool room, freezer, full kitchen preparation area with equipment. The Kitchen is situated in Perth. There is an option to buy out right.

### Transportable Kitchen 14.4m x 3.3m

14.4m x 3.3m Kitchen 'Used Condition'

Description: 14.4m x 3.3m Kitchen 'Used Condition'

Buy Price: POA Hire Price: POA

Availability: Please contact us to confirm

Supplier Details: Ascention Assets 1300 672 343