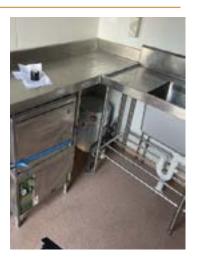

#### 14.4m x 3.3m Transportable Kitchen

14.4m x 3.3m Transportable Kitchen is suitable for upto 60 persons and is complete with cool room, freezer, full kitchen preparation area with equipment. The Kitchen is situated in Perth. There is an option to buy out right.

### Transportable Kitchen 14.4m x 3.3m

14.4m x 3.3m Kitchen 'Used Condition'

Description: 14.4m x 3.3m Kitchen 'Used Condition'

Buy Price: POA Hire Price: POA

Availability: Please contact us to confirm

Supplier Details: Ascention Assets 1300 672 343